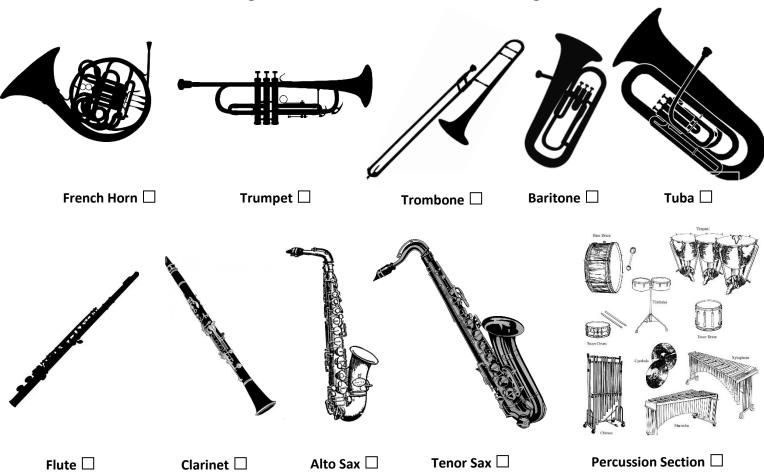

| NAME: |  |
|-------|--|
|       |  |

Learning to play a musical instrument can be very challenging and rewarding.

At G.S. Lakie, students in grade 6 can learn one of the following instruments in band:

Please <u>CIRCLE or CHECK</u> the <u>THREE</u> instruments that you like the best.

Then <u>label</u> each one 1, 2, or 3 in order of your first choice to third choice.

| Do you take music lessons? Yes No                 |     |    |      |
|---------------------------------------------------|-----|----|------|
| If yes, which instrument do you play?             |     |    | <br> |
| How long have you taken lessons?                  |     |    |      |
| If you already own an instrument what is it?      |     |    |      |
| Will you be a bus student when you attend school? | Yes | No |      |