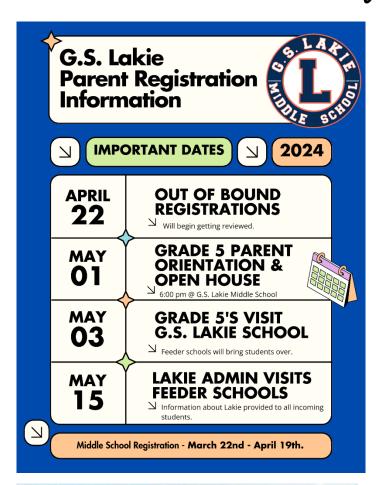

#### Middle School Registration

Registration forms for students entering grades 7 & 8 were sent home on Friday, March 22<sup>nd</sup>. Please check for these in your child's backpacks. The deadline to register for the 2024/25 school year is Friday, April 19<sup>th</sup>. Please contact the front office for more information.

#### **Key Upcoming Dates**

Below are some important dates for families to be aware of :

- March 22<sup>nd</sup> Registration opens for students entering grade 6, 7 & 8 in September 2024.
  - o 2024/25 Middle School registration closes on April 19<sup>th</sup>.
- April 17<sup>th</sup> Spanish Bilingual parent information evening for grade 5 families 6:00 p.m. @ Lakie
- April 24<sup>th</sup> CHS visits Lakie grade 8's to speak about grade 9 at Chinook.
- May 1<sup>st</sup> Grade 5 parent orientation evening at Lakie (6:00 p.m.).
- May 3<sup>rd</sup> Grade 5's visit Lakie for school tour and information.
- May 3<sup>rd</sup> Option selection opens on PowerSchool for the 2024/25 school year.

#### **Grade 5 Spanish Bilingual Information Session**

Lakie will be hosting an information session for current grade 5 Spanish Bilingual students attending Coalbanks Elementary School. The session will be held at Lakie on April 17<sup>th</sup> at 6:00 p.m. See the attached poster for more information.

#### High School Student/Parent Orientation Evenings

LCI Parent/Student Night – April 22<sup>nd</sup> @ 7:00 p.m.

CHS Parent/Student Night – April 24<sup>th</sup> @ 6:30 p.m.

\*These meetings are for families of students going into grade 9 in September 2024.